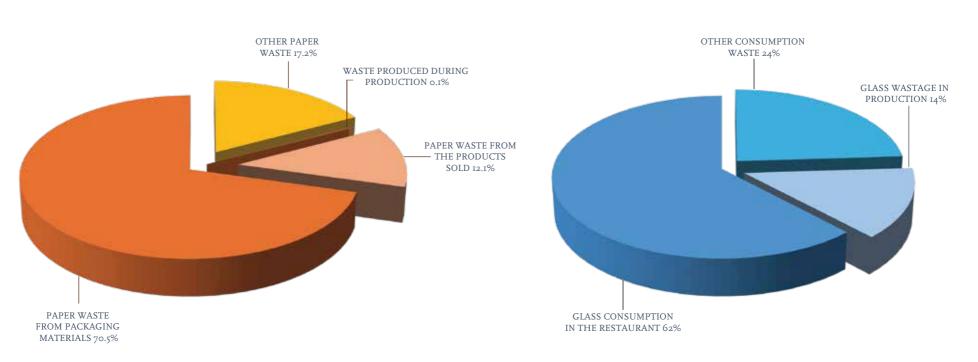

## WASTE

While 0.1% of our cardboard waste comes from our bottling operations, the other 70% comes from cardboard packaging that is compulsory for the transportation and protection of packaging materials. We are committed to minimizing the use of resources not only within the factory but also outside by encouraging our suppliers to use lighter-weight protection packages.

While about 14% of our glass waste comes from production, almost 86% of the waste is recycled from consumables of the restaurant, production department, and other departments. We adopt a responsible consumption approach since we are aware that no resource is limitless.