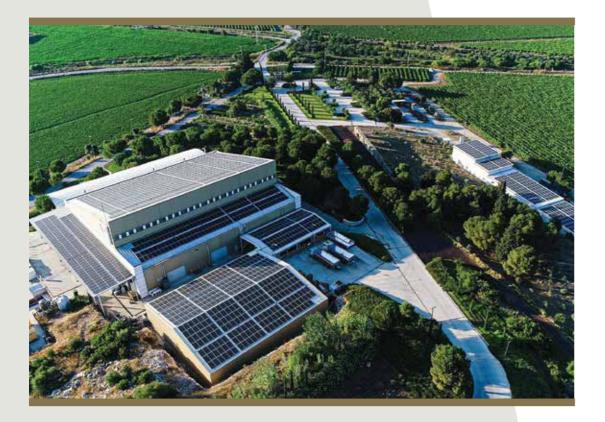

#### TÜRKİYE'S LARGEST ORGANIC VINEYARD ON A SINGLE LOT

Lucien Arkas Vineyards is one of the group companies that carries out operations in the food industry under the roof of Arkas Holding. Established in 2006 as Türkiye's largest organic vineyard on a single lot on 288,62 acres of land in Torbalı, Izmir, our vineyards now feature 21 different grape varieties based on soil and climate conditions. At our new vineyards established in Denizli/Guney in 2021, we are extending our taste range and growing our organic vineyard lands with a total of 7 distinct grape varieties, two of which are produced for the first time in our vineyards, taking into account quality-enhancing aspects.

We carry out chateau-style production in our winery built within our vineyards in Torbalı. Grapes grown in organic vineyards are processed and bottled at our winery in the same site. All of the analyses required along the journey from grape to glass are performed at our winery's laboratory. Our production facility has a total tank capacity of roughly 2,500,000 liters, with an annual output rate of 1,400,000 bottles. Our goal is to optimize quality by combining traditional production processes with modern technologies and previous knowledge.

## **ENERGY**

We take care to reduce our effects on the environment and use resources more efficiently, with developmental and corrective actions we take in sustainability and energy efficiency.

Renewable solar energy systems provide 48% of the electricity used in our production process.